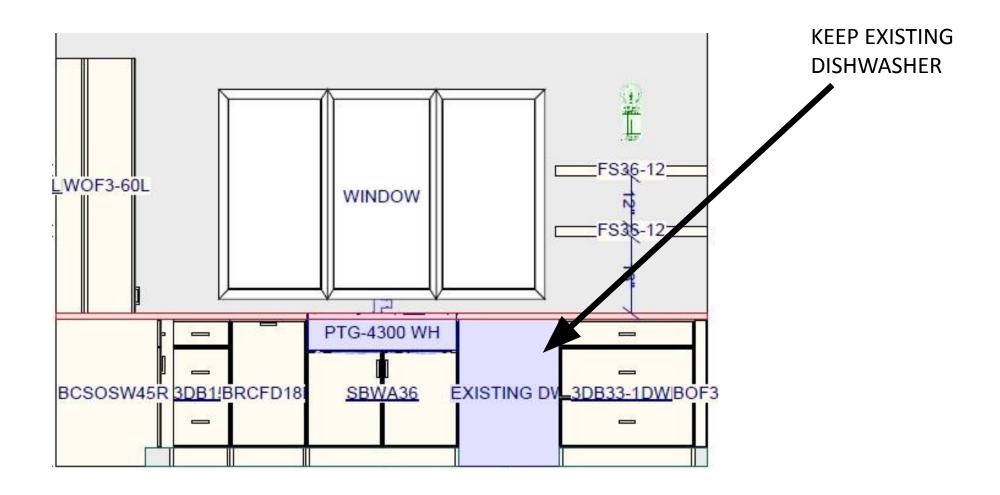

DEMO PLAN

NOT TO SCALE

DEMO WALL AND CEILING BRIDGE BETWEEN KITCHEN AND DINING ROOM

KEEP:

CLIENTS DISHWASHER
CLIENTS REFRIGERATOR

BDG

DEMO WALL: WILL REPLACE WITH IRON RAILING
KEEP SUPPORT POST- WILL REPLACE WITH
IRON OPTION

### KITCHEN PERIMETER

CHROMA DOOR STYLE
PAINTABLE
COLOR CYBERSPACE

#### **ISLAND**

CAMDEN DOOR STYLE

KNOTTY ALDER CORIANDER

#### **WALL CABINETS**

HOMESTEAD PANEL DOOR
KNOTTY ALDER
CORIANDER

## INSTALL ON (2) WALL CABINETS ONLY-SEE PLAN

TOP MOLDING: SMPF4 Attach to top of cabinet for Inset, cut down to appropriate height

-QUARTZ: ONE COLOR FOR ALL

-QUARTZ BACKSLASH

-QUARTZ WATERFALL EDGE (BOTH ENDS OF ISLAND)