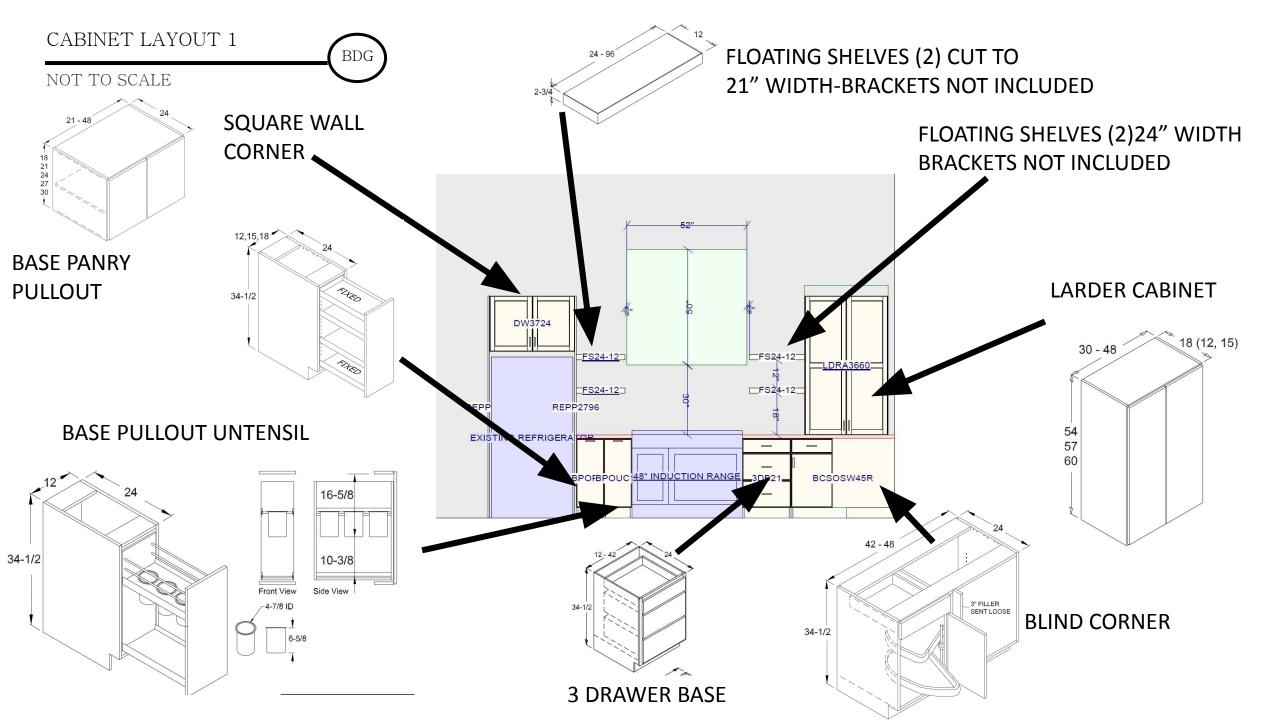

END:











# KITCHEN DESIGN

BDG



### KITCHEN PERIMETER

CHROMA DOOR STYLE
PAINTABLE
COLOR CYBERSPACE

#### **ISLAND**

CAMDEN DOOR STYLE

KNOTTY ALDER CORIANDER

#### **WALL CABINETS**

HOMESTEAD PANEL DOOR
KNOTTY ALDER
CORIANDER



## INSTALL ON (2) WALL CABINETS ONLY-SEE PLAN



TOP MOLDING: SMPF4 Attach to top of cabinet for Inset, cut down to appropriate height

-QUARTZ: ONE COLOR FOR ALL

-QUARTZ BACKSLASH

-QUARTZ WATERFALL EDGE (BOTH ENDS OF ISLAND)

QUARTZ COLOR PENDING...





KITCHEN OVERHEAD RENDERING

NOT TO SCALE



RANGE WALL RENDERING

NOT TO SCALE





SINK WALL RENDERING

NOT TO SCALE

BDG



OVERALL RENDERING

BDG

NOT TO SCALE



OVERALL RENDERING

BDG

NOT TO SCALE



BDG



BDG

FRONT ISLAND RENDERING

NOT TO SCALE

NOT TO SCALE USE DIMENSIONS BDG



























PLUMBING SPECS

NOT SPECIFIED BY CLIENT

LIGHTING SPECS

NOT SPECIFIED BY CLIENT



CLIENT TO PURCHASE NAIL DOWN HARDWOOD FLOORING FROM FLOOR AND DECOR

# FIREPLACE DESIGN

BDG

#### FIREPLACE DESIGN

NO SCALE

BDG

INSTALL WOOD STATS FROM FIREPLACE TOP TO CEILING-VERON TO SOURCE AND PURCHASE

INSTALL (2) SCONCE LIGHTS

INSTALL TILE ON FIREPLACE AND INSIDE FIREWOOD BOX

KEEP EXISTING FIREPLACE INSERT

REPLACE HEARTH WITH NEW TILE

CLIENT CAN INSTALL OWN MIRROR OR ART











BDG



### PENDING ITEMS

#### SUPPLIED BY CLIENT:

- -PENDANT LIGHTING
- -CABINET HARDWARE
- -KITCHEN SINK
- -KITCHEN FAUCET
- -APPLIANCES
- -FIREPLACE TILE
- -FIREPLACE SCONCE LIGHTING

\_