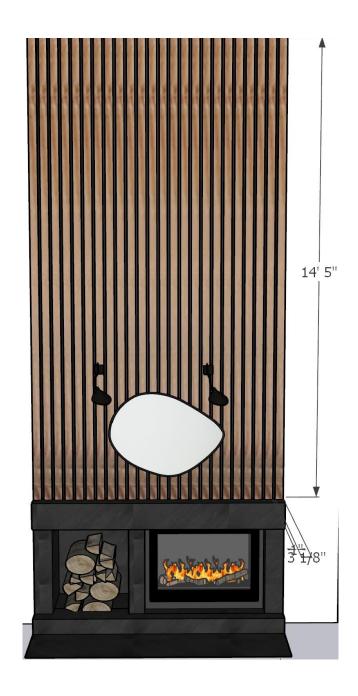

# FIREPLACE DESIGN

BDG

#### FIREPLACE DESIGN

NO SCALE

BDG

INSTALL WOOD STATS FROM FIREPLACE TOP TO CEILING-VERON TO SOURCE AND PURCHASE

INSTALL (2) SCONCE LIGHTS

INSTALL TILE ON FIREPLACE AND INSIDE FIREWOOD BOX

KEEP EXISTING FIREPLACE INSERT

REPLACE HEARTH WITH NEW TILE

CLIENT CAN INSTALL OWN MIRROR OR ART

BDG