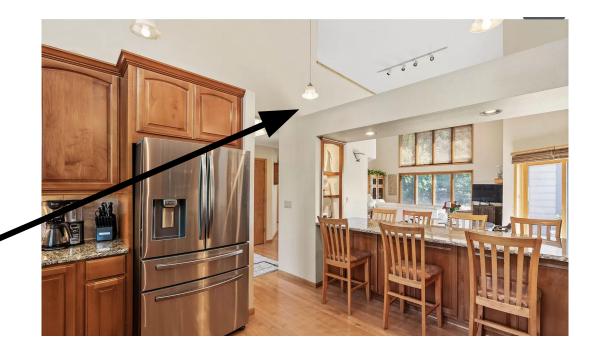

DEMO PLAN

NOT TO SCALE

DEMO WALL AND CEILING BRIDGE BETWEEN KITCHEN AND DINING ROOM

KEEP:

CLIENTS DISHWASHER
CLIENTS REFRIGERATOR

BDG

DEMO WALL: WILL REPLACE WITH IRON RAILING
KEEP SUPPORT POST- WILL REPLACE WITH
IRON OPTION

DEMO ALL PONY WALLS ON LANDING-WILL REPLACE WITH IRON RAILING SYSTEM

DEMO LIGHTING AND ALL ELECTRICAL IN WALLS UNDER LANDING

DEMO WALLS ON FIRST FLOOR UNDER LANDING-KEEP EXISTING (2) SUPPORT POSTS, WRAP IN DRYWALL