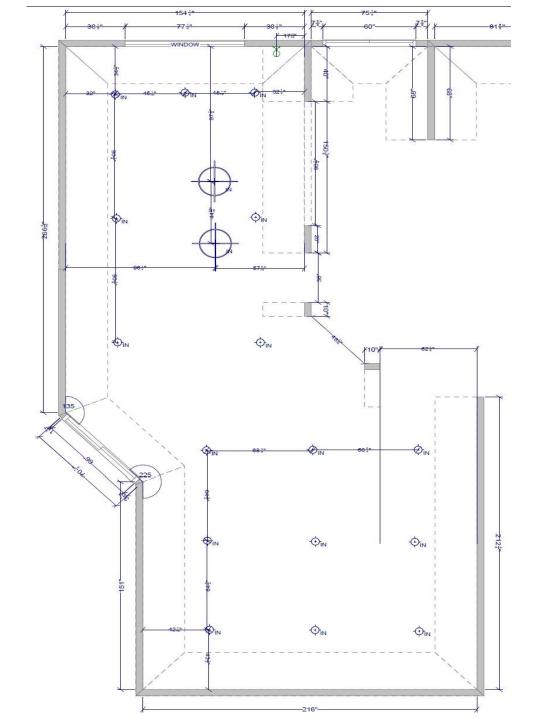

#### FIREPLACE DESIGN

NO SCALE

BDG

INSTALL WOOD STATS FROM FIREPLACE TOP TO CEILING-VERON TO SOURCE AND PURCHASE

INSTALL (2) SCONCE LIGHTS

INSTALL TILE ON FIREPLACE AND INSIDE FIREWOOD BOX

KEEP EXISTING FIREPLACE INSERT

REPLACE HEARTH WITH NEW TILE

CLIENT CAN INSTALL OWN MIRROR OR ART

BDG