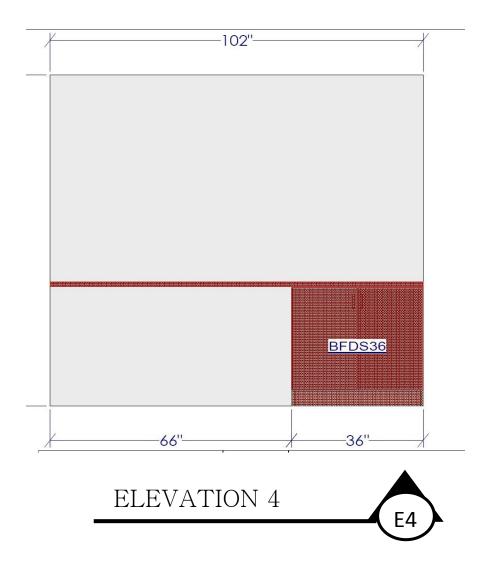

EGEND:











# KITCHEN DESIGN

BDG



### KITCHEN PERIMETER

CHROMA DOOR STYLE
PAINTABLE
COLOR CYBERSPACE

#### **ISLAND**

CAMDEN DOOR STYLE

KNOTTY ALDER CORIANDER

#### **WALL CABINETS**

HOMESTEAD PANEL DOOR
KNOTTY ALDER
CORIANDER



## INSTALL ON (2) WALL CABINETS ONLY-SEE PLAN



TOP MOLDING: SMPF4 Attach to top of cabinet for Inset, cut down to appropriate height

-QUARTZ: ONE COLOR FOR ALL

-QUARTZ BACKSLASH

-QUARTZ WATERFALL EDGE (BOTH ENDS OF ISLAND)

QUARTZ COLOR PENDING...





KITCHEN OVERHEAD RENDERING

NOT TO SCALE



RANGE WALL RENDERING

NOT TO SCALE





SINK WALL RENDERING

NOT TO SCALE

BDG



OVERALL RENDERING

BDG

NOT TO SCALE



OVERALL RENDERING

BDG

NOT TO SCALE



BDG



BDG

FRONT ISLAND RENDERING

NOT TO SCALE

NOT TO SCALE USE DIMENSIONS BDG



























PLUMBING SPECS

NOT SPECIFIED BY CLIENT

LIGHTING SPECS

NOT SPECIFIED BY CLIENT



CLIENT TO PURCHASE NAIL DOWN HARDWOOD FLOORING FROM FLOOR AND DECOR

# FIREPLACE DESIGN

BDG

#### FIREPLACE DESIGN

NO SCALE

BDG

INSTALL WOOD STATS FROM FIREPLACE TOP TO CEILING-VERON TO SOURCE AND PURCHASE

INSTALL (2) SCONCE LIGHTS

INSTALL TILE ON FIREPLACE AND INSIDE FIREWOOD BOX

KEEP EXISTING FIREPLACE INSERT

REPLACE HEARTH WITH NEW TILE

CLIENT CAN INSTALL OWN MIRROR OR ART











BDG



### PENDING ITEMS

#### SUPPLIED BY CLIENT:

- -PENDANT LIGHTING
- -CABINET HARDWARE
- -KITCHEN SINK
- -KITCHEN FAUCET
- -APPLIANCES
- -FIREPLACE TILE
- -FIREPLACE SCONCE LIGHTING

\_