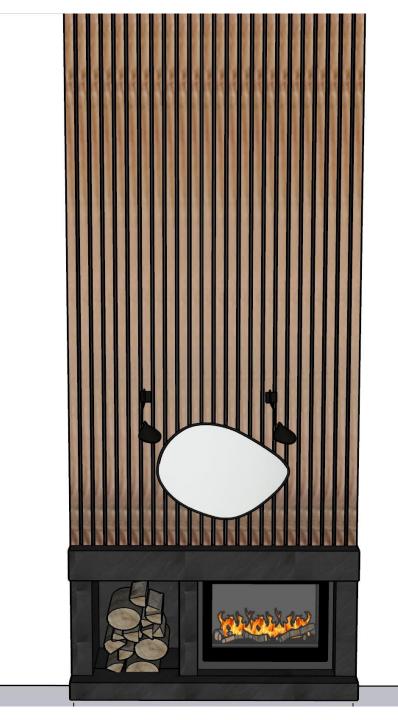

# FIREPLACE DESIGN

BDG

#### FIREPLACE DESIGN

NO SCALE

BDG

INSTALL WOOD STATS FROM FIREPLACE TOP TO CEILING-VERON TO SOURCE AND PURCHASE

INSTALL (2) SCONCE LIGHTS

INSTALL TILE ON FIREPLACE AND INSIDE FIREWOOD BOX

KEEP EXISTING FIREPLACE INSERT

REPLACE HEARTH WITH NEW TILE

CLIENT CAN INSTALL OWN MIRROR OR ART

BDG