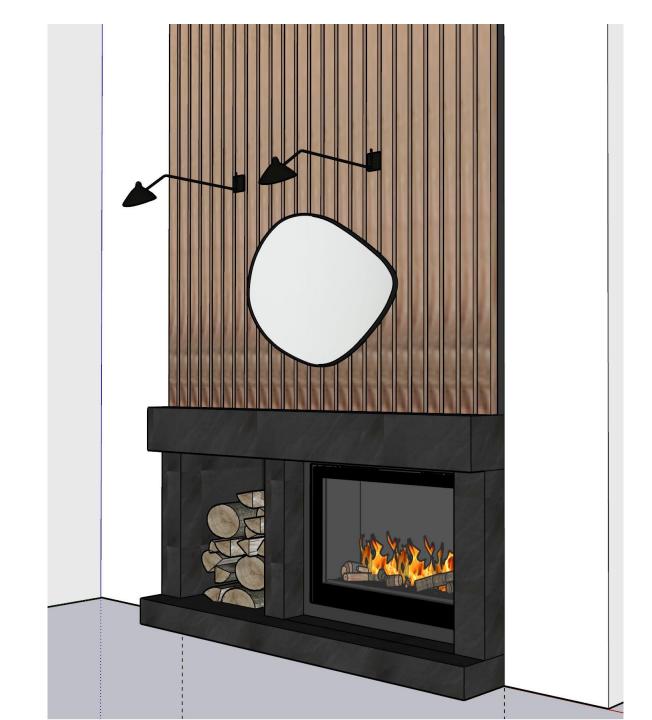

# FIREPLACE DESIGN

BDG

#### FIREPLACE DESIGN

NO SCALE

BDG

INSTALL WOOD STATS FROM FIREPLACE TOP TO CEILING-VERON TO SOURCE AND PURCHASE

INSTALL (2) SCONCE LIGHTS

INSTALL TILE ON FIREPLACE AND INSIDE FIREWOOD BOX

KEEP EXISTING FIREPLACE INSERT

REPLACE HEARTH WITH NEW TILE

CLIENT CAN INSTALL OWN MIRROR OR ART

BDG