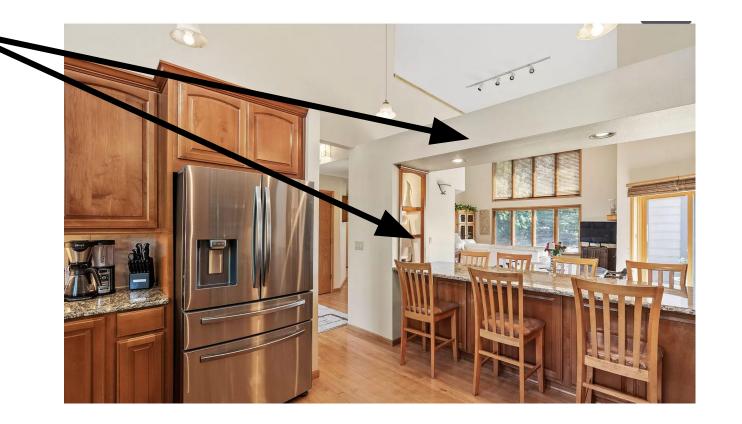

DEMO PLAN

NOT TO SCALE

DEMO WALL AND CEILING BRIDGE BETWEEN KITCHEN AND DINING ROOM

KEEP:

CLIENTS DISHWASHER
CLIENTS REFRIGERATOR

BDG

DEMO WALL: WILL REPLACE WITH IRON RAILING
KEEP SUPPORT POST- WILL REPLACE WITH
IRON OPTION

DEMO ALL PONY WALLS ON LANDING-WILL REPLACE WITH IRON RAILING SYSTEM

DEMO LIGHTING AND ALL ELECTRICAL IN WALLS UNDER LANDING

DEMO WALLS ON FIRST FLOOR UNDER LANDING-KEEP EXISTING (2) SUPPORT POSTS, WRAP IN DRYWALL