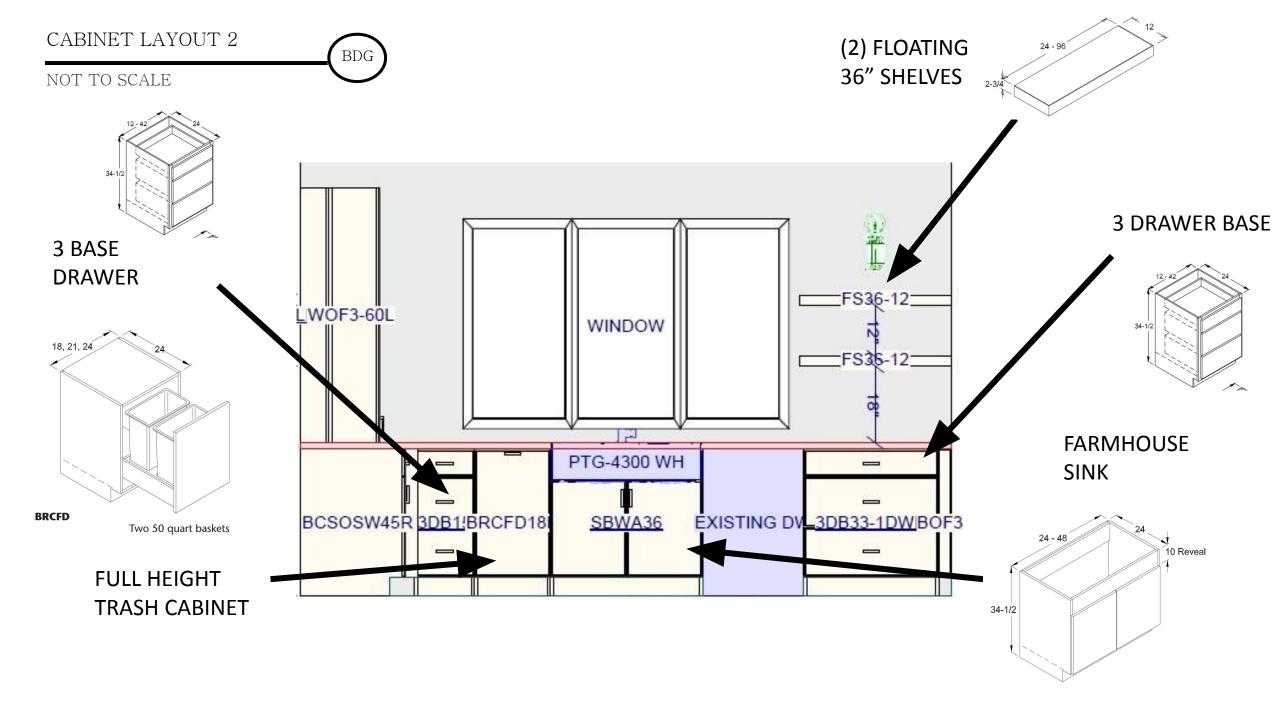

# KITCHEN DESIGN

BDG

### KITCHEN PERIMETER

CHROMA DOOR STYLE
PAINTABLE
COLOR CYBERSPACE

#### **ISLAND**

CAMDEN DOOR STYLE

KNOTTY ALDER CORIANDER

#### **WALL CABINETS**

HOMESTEAD PANEL DOOR
KNOTTY ALDER
CORIANDER

## INSTALL ON (2) WALL CABINETS ONLY-SEE PLAN

TOP MOLDING: SMPF4 Attach to top of cabinet for Inset, cut down to appropriate height

-QUARTZ: ONE COLOR FOR ALL

-QUARTZ BACKSLASH

-QUARTZ WATERFALL EDGE (BOTH ENDS OF ISLAND)