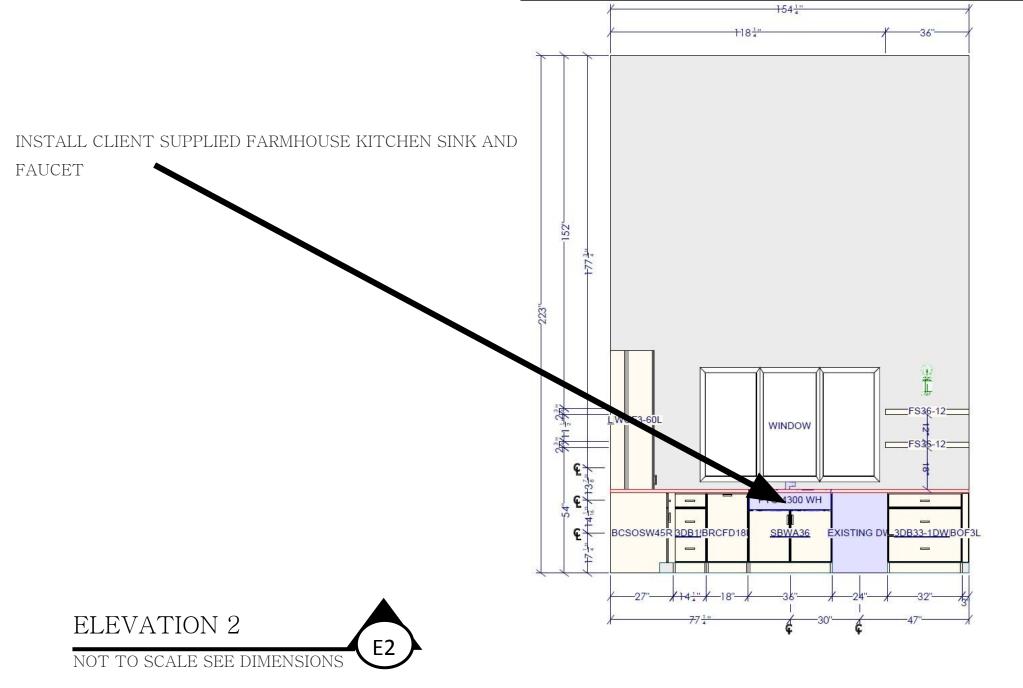

## INSTALL ON (2) WALL CABINETS ONLY-SEE PLAN

TOP MOLDING: SMPF4 Attach to top of cabinet for Inset, cut down to appropriate height

-QUARTZ: ONE COLOR FOR ALL

-QUARTZ BACKSLASH

-QUARTZ WATERFALL EDGE (BOTH ENDS OF ISLAND)

QUARTZ COLOR PENDING...

KITCHEN OVERHEAD RENDERING

NOT TO SCALE

RANGE WALL RENDERING

NOT TO SCALE

SINK WALL RENDERING

NOT TO SCALE

BDG