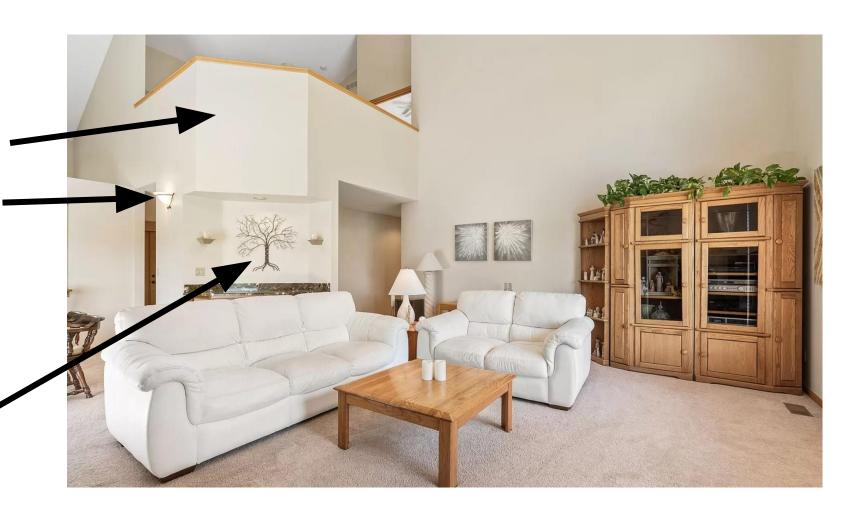

DEMO ALL PONY WALLS ON LANDING-WILL REPLACE WITH IRON RAILING SYSTEM

DEMO LIGHTING AND ALL ELECTRICAL IN WALLS UNDER LANDING

DEMO WALLS ON FIRST FLOOR UNDER LANDING-KEEP EXISTING (2) SUPPORT POSTS, WRAP IN DRYWALL

DEMO FIREPLACE SURROUND, HEARTH, AND MANTLE

KEEP EXISTING FIREPLACE INSERT