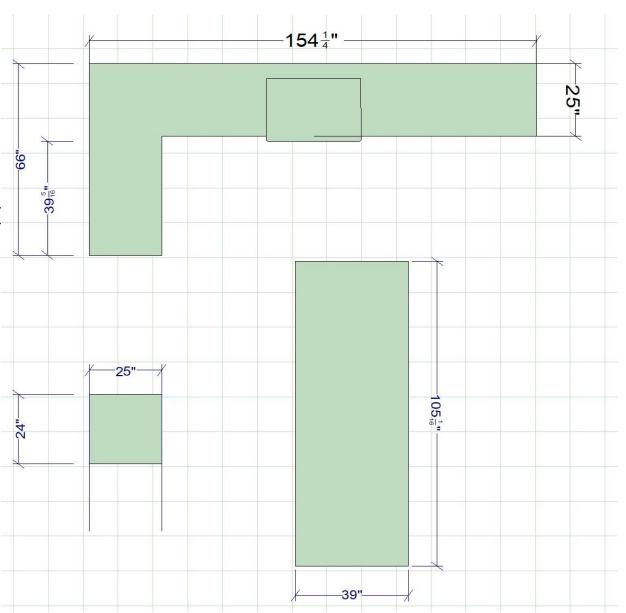

# KITCHEN DESIGN

BDG

### KITCHEN PERIMETER

CHROMA DOOR STYLE
PAINTABLE
COLOR CYBERSPACE

#### **ISLAND**

CAMDEN DOOR STYLE

KNOTTY ALDER CORIANDER

#### **WALL CABINETS**

HOMESTEAD PANEL DOOR
KNOTTY ALDER
CORIANDER