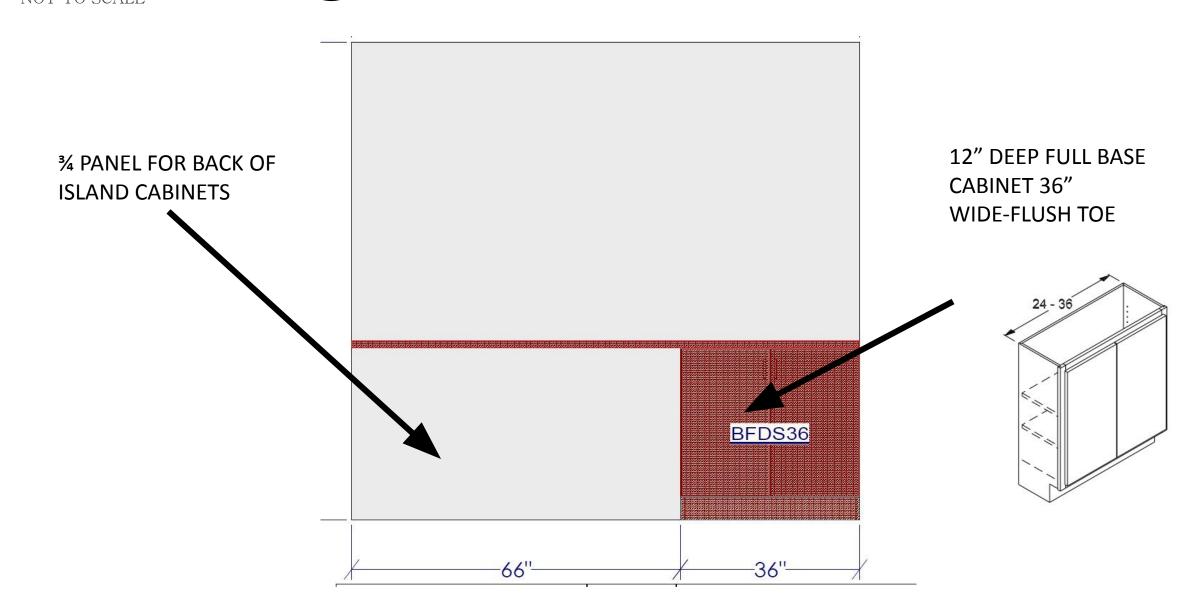

# KITCHEN DESIGN

BDG

#### **ISLAND**

CAMDEN DOOR STYLE

KNOTTY ALDER CORIANDER

## INSTALL ON (2) WALL CABINETS ONLY-SEE PLAN

TOP MOLDING: SMPF4 Attach to top of cabinet for Inset, cut down to appropriate height

-QUARTZ: ONE COLOR FOR ALL

-QUARTZ BACKSLASH

-QUARTZ WATERFALL EDGE (BOTH ENDS OF ISLAND)