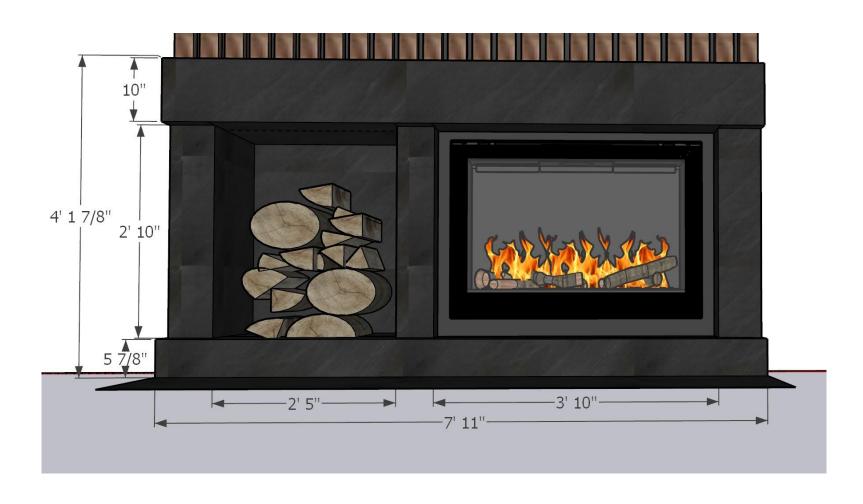

# FIREPLACE DESIGN

BDG

#### FIREPLACE DESIGN

NO SCALE

BDG

INSTALL WOOD STATS FROM FIREPLACE TOP TO CEILING-VERON TO SOURCE AND PURCHASE

INSTALL (2) SCONCE LIGHTS

INSTALL TILE ON FIREPLACE AND INSIDE FIREWOOD BOX

KEEP EXISTING FIREPLACE INSERT

REPLACE HEARTH WITH NEW TILE

CLIENT CAN INSTALL OWN MIRROR OR ART

BDG