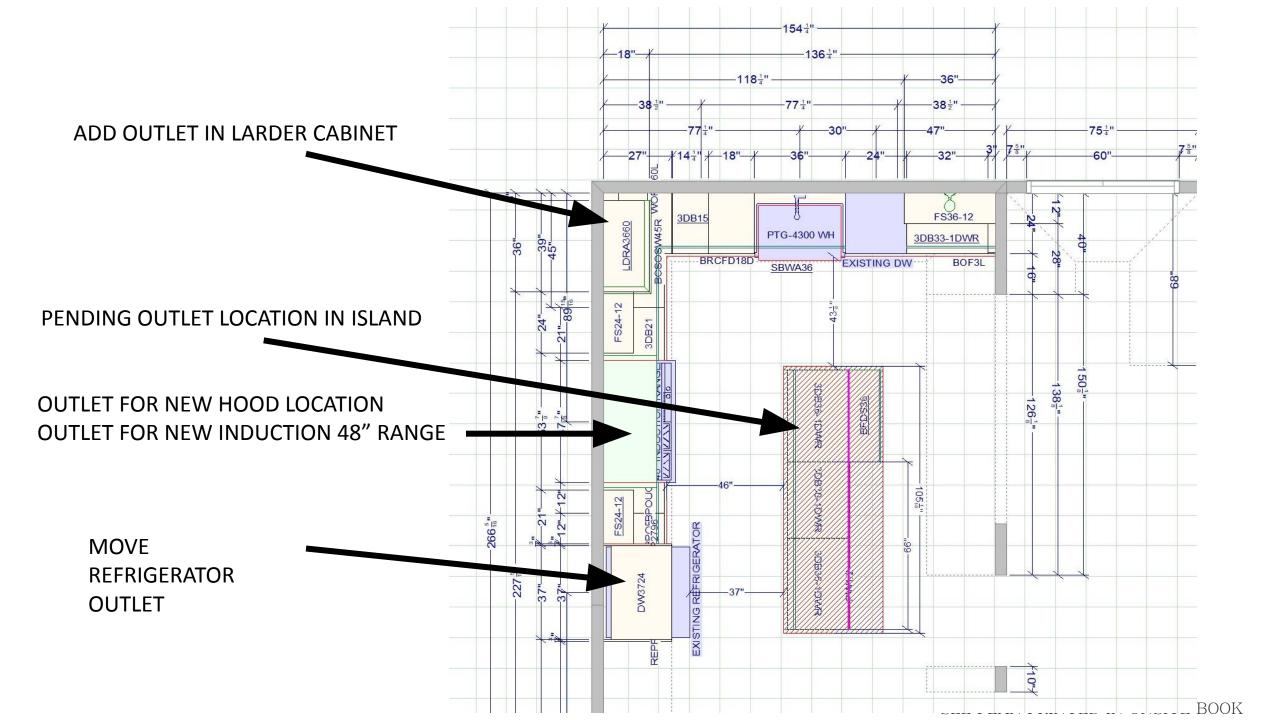

## INSTALL ON (2) WALL CABINETS ONLY-SEE PLAN

TOP MOLDING: SMPF4 Attach to top of cabinet for Inset, cut down to appropriate height

-QUARTZ: ONE COLOR FOR ALL

-QUARTZ BACKSLASH

-QUARTZ WATERFALL EDGE (BOTH ENDS OF ISLAND)

### PENDING ITEMS

#### SUPPLIED BY CLIENT:

- -PENDANT LIGHTING
- -CABINET HARDWARE
- -KITCHEN SINK
- -KITCHEN FAUCET
- -APPLIANCES
- -FIREPLACE TILE
- -FIREPLACE SCONCE LIGHTING

\_