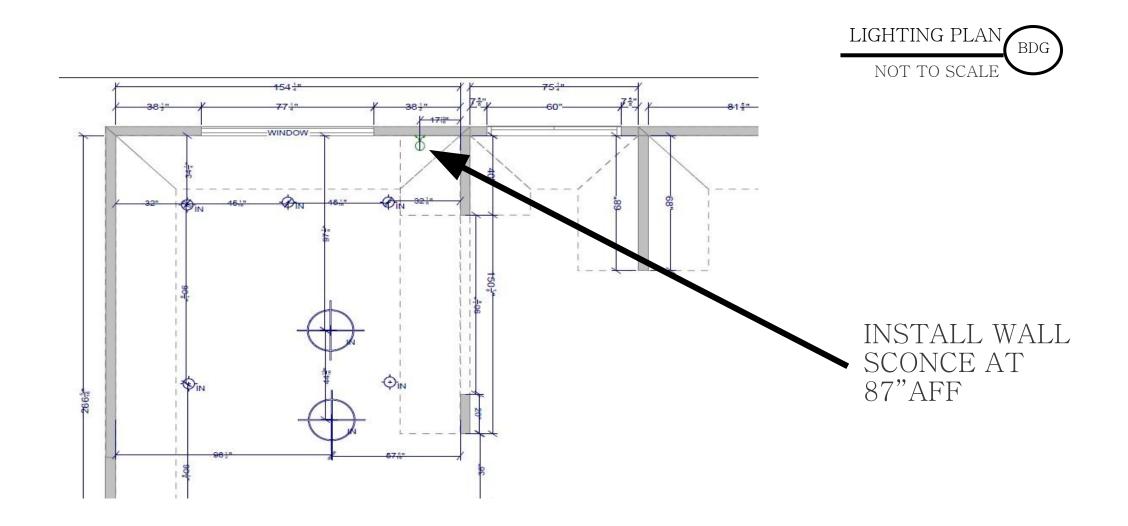

#### FIREPLACE DESIGN

NO SCALE

BDG

INSTALL WOOD STATS FROM FIREPLACE TOP TO CEILING-VERON TO SOURCE AND PURCHASE

INSTALL (2) SCONCE LIGHTS

INSTALL TILE ON FIREPLACE AND INSIDE FIREWOOD BOX

KEEP EXISTING FIREPLACE INSERT

REPLACE HEARTH WITH NEW TILE

CLIENT CAN INSTALL OWN MIRROR OR ART

BDG