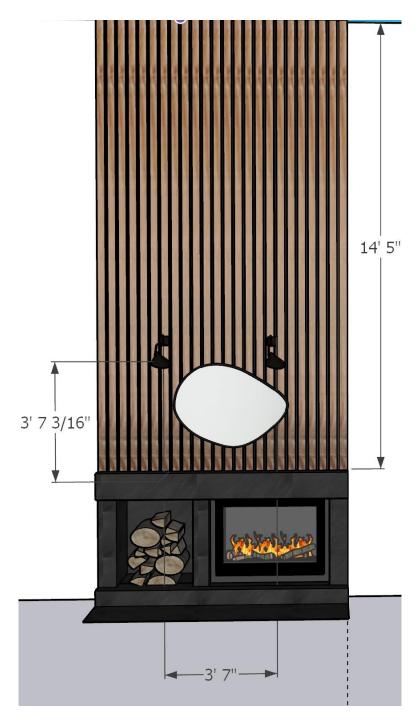

# FIREPLACE DESIGN

BDG

#### FIREPLACE DESIGN

NO SCALE

BDG

INSTALL WOOD STATS FROM FIREPLACE TOP TO CEILING-VERON TO SOURCE AND PURCHASE

INSTALL (2) SCONCE LIGHTS

INSTALL TILE ON FIREPLACE AND INSIDE FIREWOOD BOX

KEEP EXISTING FIREPLACE INSERT

REPLACE HEARTH WITH NEW TILE

CLIENT CAN INSTALL OWN MIRROR OR ART

BDG