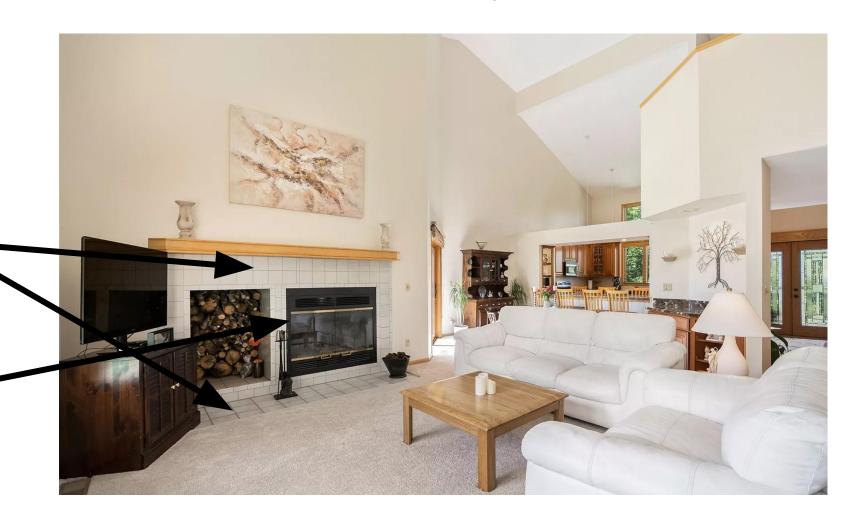

DEMO FIREPLACE SURROUND, HEARTH, AND MANTLE

KEEP EXISTING FIREPLACE INSERT

# FIREPLACE DESIGN

BDG

#### FIREPLACE DESIGN

NO SCALE

BDG

INSTALL WOOD STATS FROM FIREPLACE TOP TO CEILING-VERON TO SOURCE AND PURCHASE

INSTALL (2) SCONCE LIGHTS

INSTALL TILE ON FIREPLACE AND INSIDE FIREWOOD BOX

KEEP EXISTING FIREPLACE INSERT

REPLACE HEARTH WITH NEW TILE

CLIENT CAN INSTALL OWN MIRROR OR ART

BDG