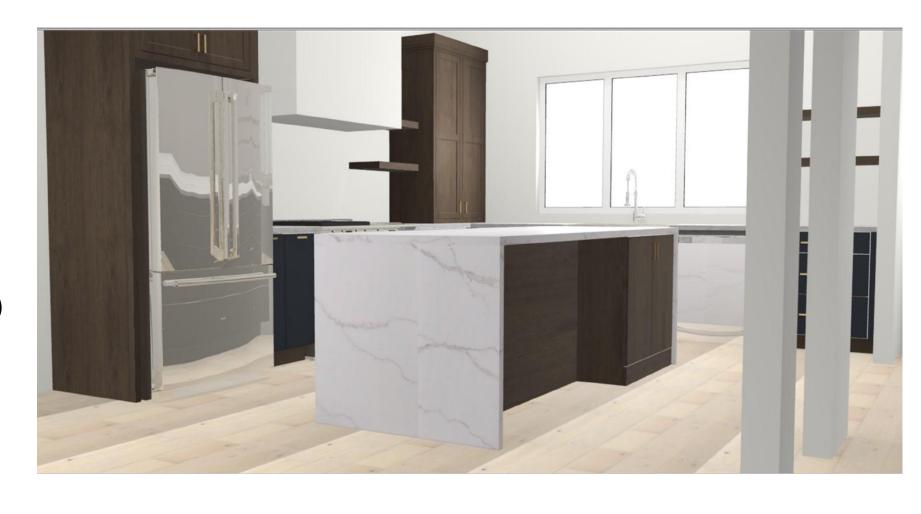

QUARTZ COLOR PENDING...

KITCHEN OVERHEAD RENDERING

NOT TO SCALE

RANGE WALL RENDERING

NOT TO SCALE

SINK WALL RENDERING

NOT TO SCALE

BDG

OVERALL RENDERING

BDG

NOT TO SCALE

OVERALL RENDERING

BDG

NOT TO SCALE

BDG

BDG

FRONT ISLAND RENDERING

NOT TO SCALE

NOT TO SCALE USE DIMENSIONS BDG

PLUMBING SPECS

NOT SPECIFIED BY CLIENT

LIGHTING SPECS

NOT SPECIFIED BY CLIENT

CLIENT TO PURCHASE NAIL DOWN HARDWOOD FLOORING FROM FLOOR AND DECOR