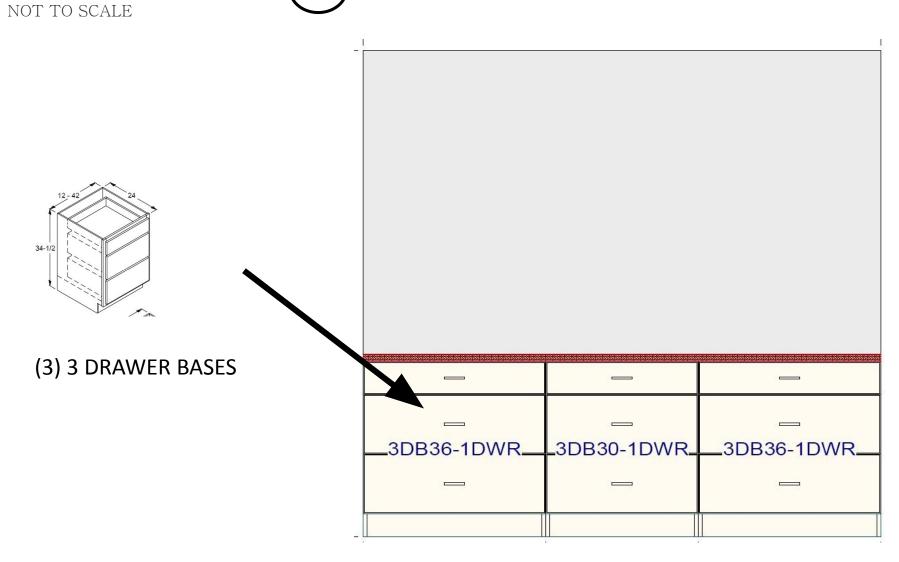

# KITCHEN DESIGN

BDG

### KITCHEN PERIMETER

CHROMA DOOR STYLE
PAINTABLE
COLOR CYBERSPACE

#### **ISLAND**

CAMDEN DOOR STYLE

KNOTTY ALDER CORIANDER

#### **WALL CABINETS**

HOMESTEAD PANEL DOOR
KNOTTY ALDER
CORIANDER

## INSTALL ON (2) WALL CABINETS ONLY-SEE PLAN

TOP MOLDING: SMPF4 Attach to top of cabinet for Inset, cut down to appropriate height

-QUARTZ: ONE COLOR FOR ALL

-QUARTZ BACKSLASH

-QUARTZ WATERFALL EDGE (BOTH ENDS OF ISLAND)