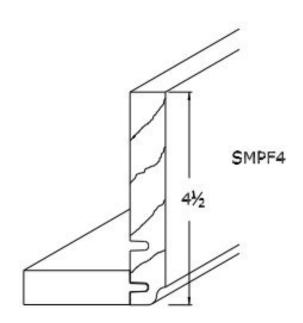

## INSTALL ON (2) WALL CABINETS ONLY-SEE PLAN

TOP MOLDING: SMPF4 Attach to top of cabinet for Inset, cut down to appropriate height

-QUARTZ: ONE COLOR FOR ALL

-QUARTZ BACKSLASH

-QUARTZ WATERFALL EDGE (BOTH ENDS OF ISLAND)