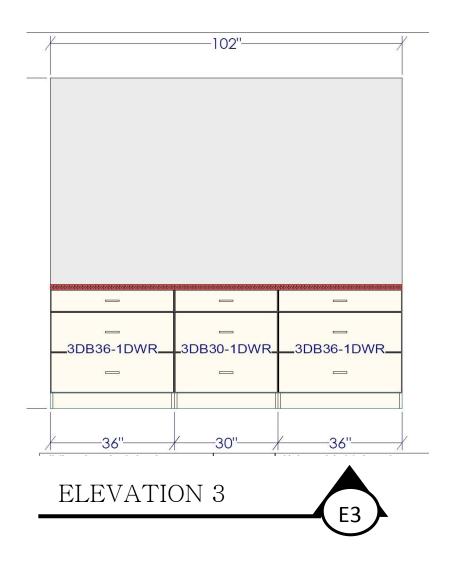

LEGEND:











# KITCHEN DESIGN

BDG



### KITCHEN PERIMETER

CHROMA DOOR STYLE
PAINTABLE
COLOR CYBERSPACE

#### **ISLAND**

CAMDEN DOOR STYLE

KNOTTY ALDER CORIANDER

#### **WALL CABINETS**

HOMESTEAD PANEL DOOR
KNOTTY ALDER
CORIANDER



## INSTALL ON (2) WALL CABINETS ONLY-SEE PLAN



TOP MOLDING: SMPF4 Attach to top of cabinet for Inset, cut down to appropriate height

-QUARTZ: ONE COLOR FOR ALL

-QUARTZ BACKSLASH

-QUARTZ WATERFALL EDGE (BOTH ENDS OF ISLAND)

QUARTZ COLOR PENDING...





KITCHEN OVERHEAD RENDERING

NOT TO SCALE



RANGE WALL RENDERING

NOT TO SCALE





SINK WALL RENDERING

NOT TO SCALE

BDG



OVERALL RENDERING

BDG

NOT TO SCALE



OVERALL RENDERING

BDG

NOT TO SCALE



BDG



BDG

FRONT ISLAND RENDERING

NOT TO SCALE

NOT TO SCALE USE DIMENSIONS BDG



























PLUMBING SPECS

NOT SPECIFIED BY CLIENT

LIGHTING SPECS

NOT SPECIFIED BY CLIENT



CLIENT TO PURCHASE NAIL DOWN HARDWOOD FLOORING FROM FLOOR AND DECOR

# FIREPLACE DESIGN

BDG

#### FIREPLACE DESIGN

NO SCALE

BDG

INSTALL WOOD STATS FROM FIREPLACE TOP TO CEILING-VERON TO SOURCE AND PURCHASE

INSTALL (2) SCONCE LIGHTS

INSTALL TILE ON FIREPLACE AND INSIDE FIREWOOD BOX

KEEP EXISTING FIREPLACE INSERT

REPLACE HEARTH WITH NEW TILE

CLIENT CAN INSTALL OWN MIRROR OR ART











BDG



### PENDING ITEMS

#### SUPPLIED BY CLIENT:

- -PENDANT LIGHTING
- -CABINET HARDWARE
- -KITCHEN SINK
- -KITCHEN FAUCET
- -APPLIANCES
- -FIREPLACE TILE
- -FIREPLACE SCONCE LIGHTING

\_