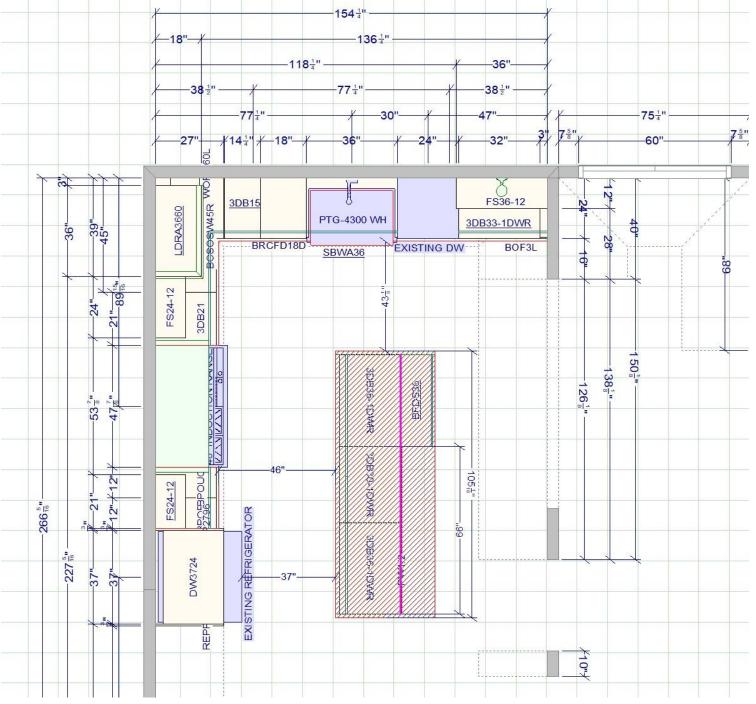

# KITCHEN DESIGN

BDG

### KITCHEN PERIMETER

CHROMA DOOR STYLE
PAINTABLE
COLOR CYBERSPACE

#### **ISLAND**

CAMDEN DOOR STYLE

KNOTTY ALDER CORIANDER

#### **WALL CABINETS**

HOMESTEAD PANEL DOOR
KNOTTY ALDER
CORIANDER