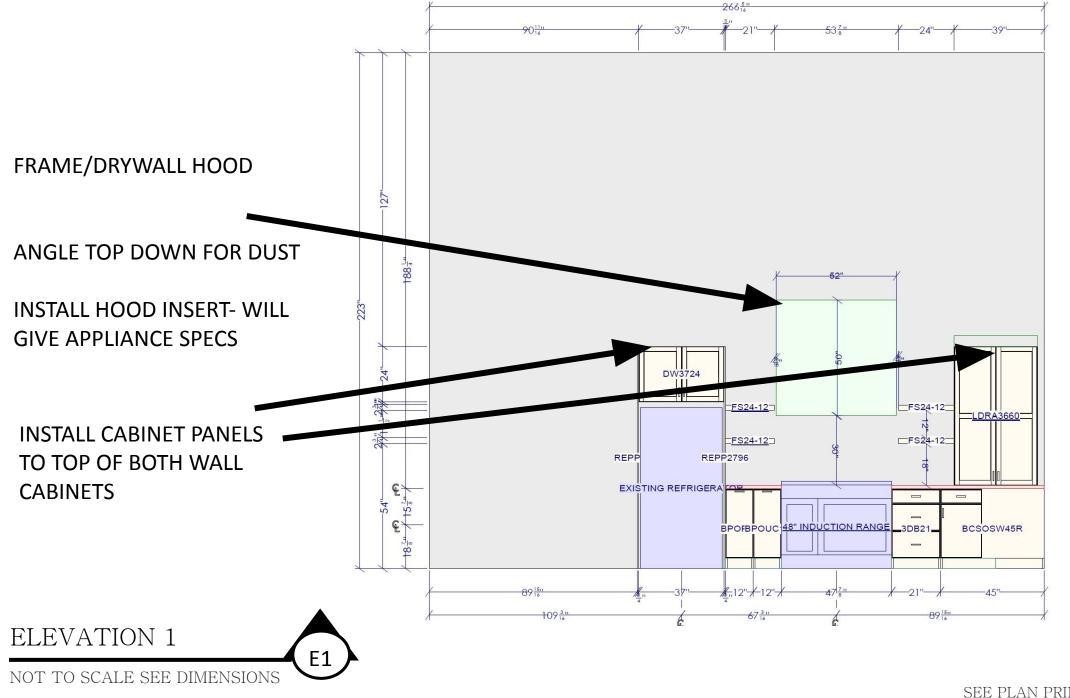

## INSTALL ON (2) WALL CABINETS ONLY-SEE PLAN

TOP MOLDING: SMPF4 Attach to top of cabinet for Inset, cut down to appropriate height

-QUARTZ: ONE COLOR FOR ALL

-QUARTZ BACKSLASH

-QUARTZ WATERFALL EDGE (BOTH ENDS OF ISLAND)