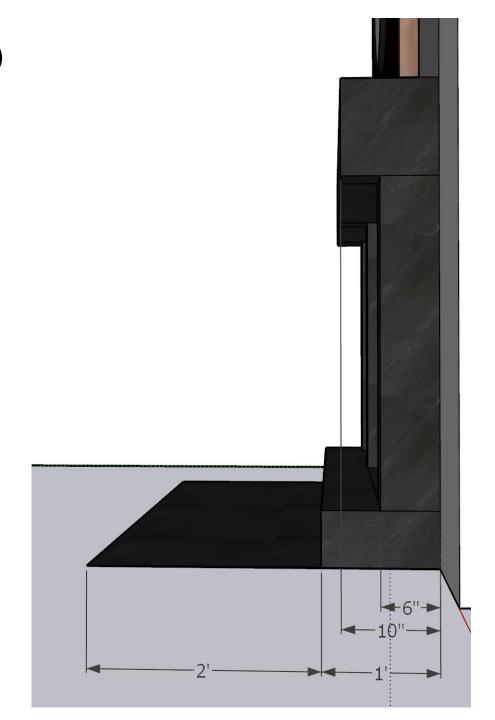

# FIREPLACE DESIGN

BDG

#### FIREPLACE DESIGN

NO SCALE

BDG

INSTALL WOOD STATS FROM FIREPLACE TOP TO CEILING-VERON TO SOURCE AND PURCHASE

INSTALL (2) SCONCE LIGHTS

INSTALL TILE ON FIREPLACE AND INSIDE FIREWOOD BOX

KEEP EXISTING FIREPLACE INSERT

REPLACE HEARTH WITH NEW TILE

CLIENT CAN INSTALL OWN MIRROR OR ART

BDG