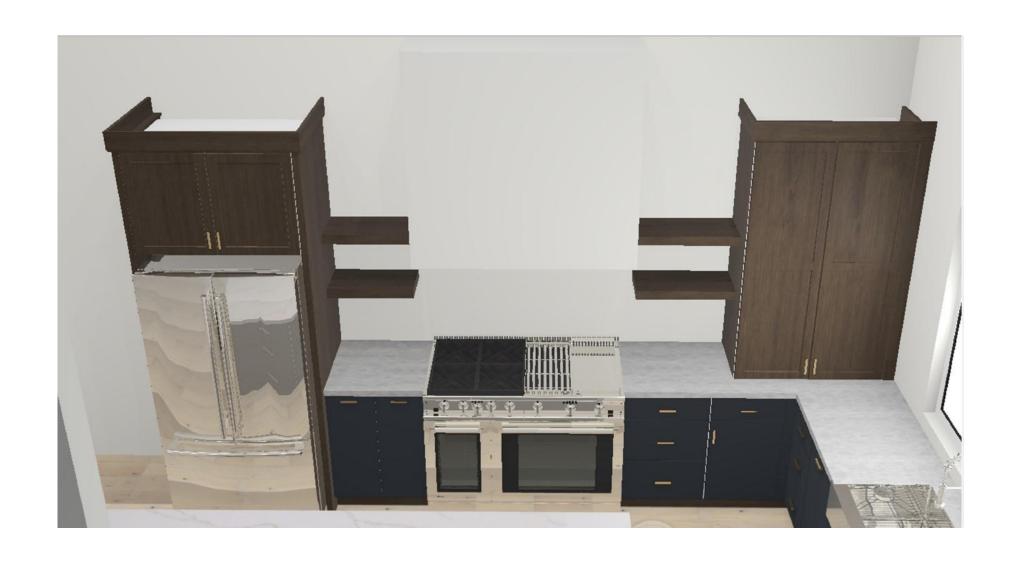

QUARTZ COLOR PENDING...

KITCHEN OVERHEAD RENDERING

NOT TO SCALE

RANGE WALL RENDERING

NOT TO SCALE

SINK WALL RENDERING

NOT TO SCALE

BDG