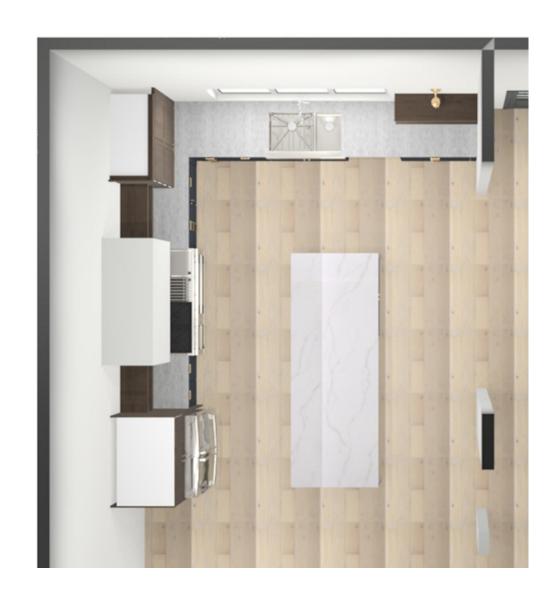

QUARTZ COLOR PENDING...

KITCHEN OVERHEAD RENDERING

NOT TO SCALE

RANGE WALL RENDERING

NOT TO SCALE

SINK WALL RENDERING

NOT TO SCALE

BDG