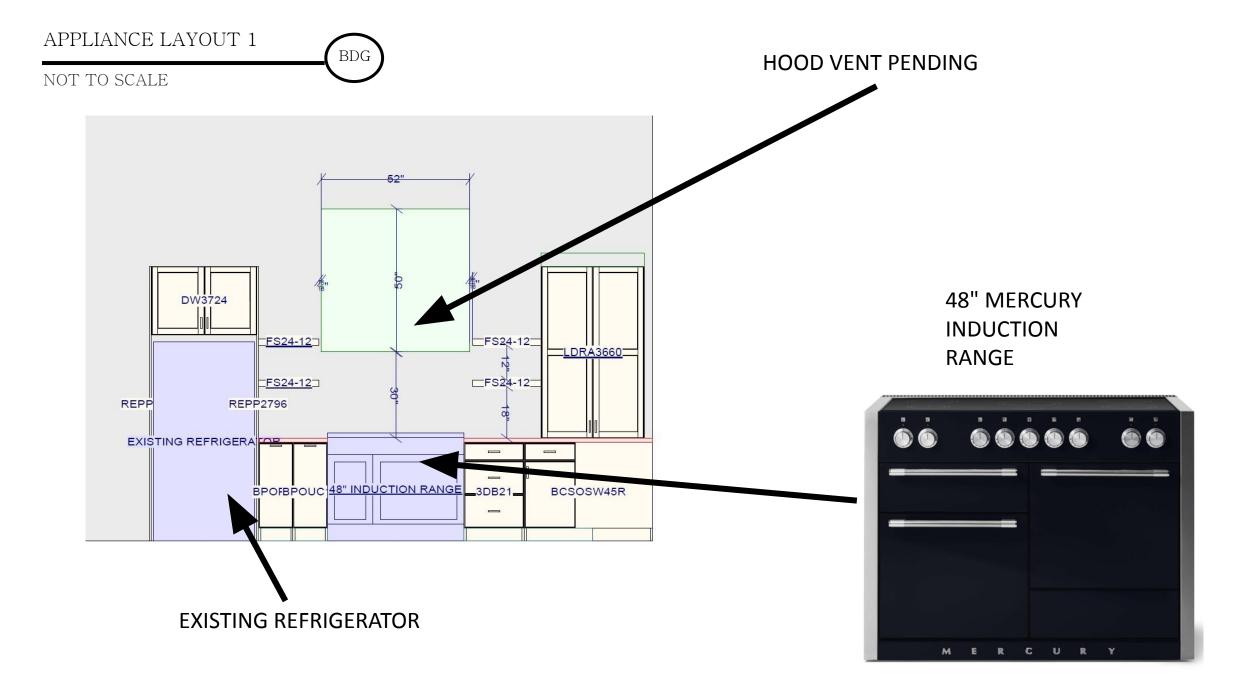

# KITCHEN DESIGN

BDG

#### SUPPLIED BY CLIENT:

- -PENDANT LIGHTING
- -CABINET HARDWARE
- -KITCHEN SINK
- -KITCHEN FAUCET
- -APPLIANCES
- -FIREPLACE TILE
- -FIREPLACE SCONCE LIGHTING

\_